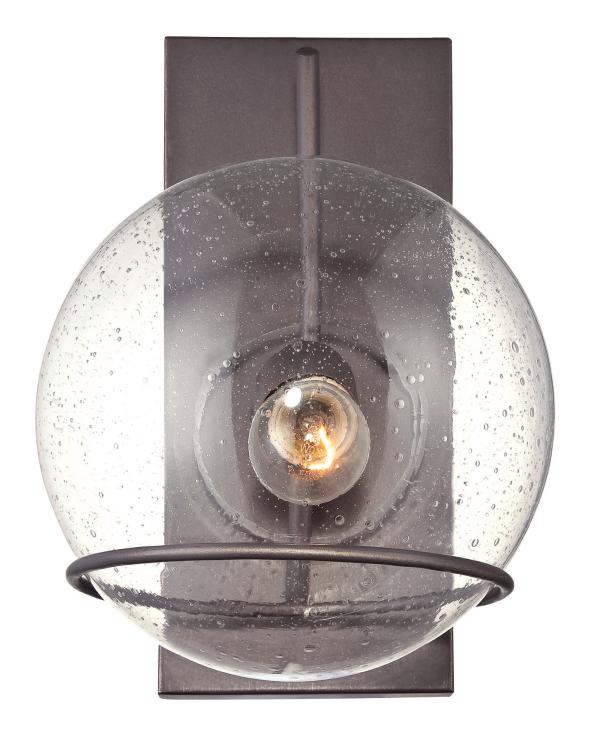

## 243K0IMB WATSON

**SELLING POINTS**: Recycled steel. Seedy recycled glass.

**CLASSIFICATION**: It's tough to be a sidekick. We promoted Watson from mere narrator to the center of attention. Watson elevates the balance of art deco and modern casual to a slightly sophisticated affair with clean curves and seedy recycled glass. It's elementary, really.

## WALL SCONCE I LIGHT

**Collection** Watson

**Product ID** 243K01MB

Simple description Watson 1-Light Wall Sconce

Finish Metallic Bronze

**Product Width** 7.5 in./19.1 cm

**Product Height** 13 in./33 cm

**Product Extension** 8 in./20.3 cm

**Product Weight** 2 lb./0.9 kg

**Shade Width** 7.75 in./19.7 cm

**Shade Height** 7.75 in./19.7 cm

Backplate Width 4.5 in./11.4 cm

**Backplate Height** 10 in./25.4 cm

**Backplate Thickness** 0.75 in./1.9 cm

**Top-to-Mount** 5 in./12.7 cm

**Lamping** 1 x 60W Medium Base,

Not included

Listing CSA

**Rating** Dry - Interior **Voltage** 110/220V