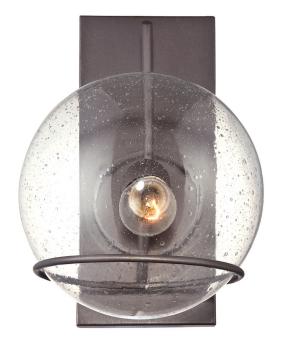

## 243K0IMB WATSON

**SELLING POINTS**: Recycled steel. Seedy recycled glass.

**CLASSIFICATION**: It's tough to be a sidekick. We promoted Watson from mere narrator to the center of attention. Watson elevates the balance of art deco and modern casual to a slightly sophisticated affair with clean curves and seedy recycled glass. It's elementary, really.

## WALL SCONCE I LIGHT

**Collection** Watson

**Product ID** 243K01MB

Simple description Watson 1-Light Wall Sconce

Finish Metallic Bronze

**Product Width** 7.5 in./19.1 cm

**Product Height** 13 in./33 cm

**Product Extension** 8 in./20.3 cm

**Product Weight** 2 lb./0.9 kg

**Shade Width** 7.75 in./19.7 cm

**Shade Height** 7.75 in./19.7 cm

Backplate Width 4.5 in./11.4 cm

**Backplate Height** 10 in./25.4 cm

**Backplate Thickness** 0.75 in./1.9 cm

**Top-to-Mount** 5 in./12.7 cm

**Lamping** 1 x 60W Medium Base,

Not included

Listing CSA

**Rating** Dry - Interior **Voltage** 110/220V