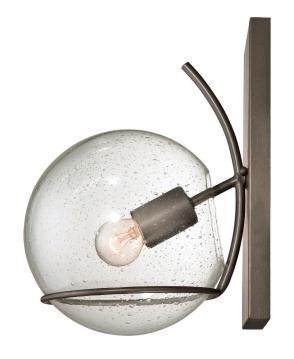

## 243K0IMB WATSON

**SELLING POINTS**: Recycled steel. Seedy recycled glass.

**CLASSIFICATION**: It's tough to be a sidekick. We promoted Watson from mere narrator to the center of attention. Watson elevates the balance of art deco and modern casual to a slightly sophisticated affair with clean curves and seedy recycled glass. It's elementary, really.

## WALL SCONCE I LIGHT

**Collection** Watson

**Product ID** 243K01MB

Simple description Watson 1-Light Wall Sconce

Finish Metallic Bronze

**Product Width** 7.5 in./19.1 cm

**Product Height** 13 in./33 cm

**Product Extension** 8 in./20.3 cm

**Product Weight** 2 lb./0.9 kg

**Shade Width** 7.75 in./19.7 cm

**Shade Height** 7.75 in./19.7 cm

Backplate Width 4.5 in./11.4 cm

**Backplate Height** 10 in./25.4 cm

**Backplate Thickness** 0.75 in./1.9 cm

**Top-to-Mount** 5 in./12.7 cm

**Lamping** 1 x 60W Medium Base,

Not included

Listing CSA

**Rating** Dry - Interior **Voltage** 110/220V